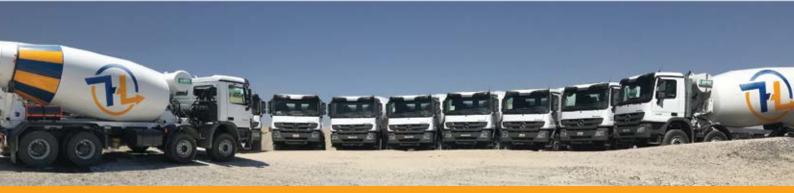

11

The company owns and operate a large fleet of modern vehicles which allows us to cover Jordan of ready mix concrete from north to the south and to insure delivery of concrete to customers on time within a short period of time, which includes:

| 8  | Batch plants with a capacity of 120 m³/hr   |
|----|---------------------------------------------|
| 96 | Concrete Transit Mixers with capacity 10 m³ |
| 4  | Crushers                                    |
| 1  | D9L                                         |
| 3  | Komatsu excavator                           |
| 10 | Mercedes Trailer                            |
| 6  | Electric generator                          |