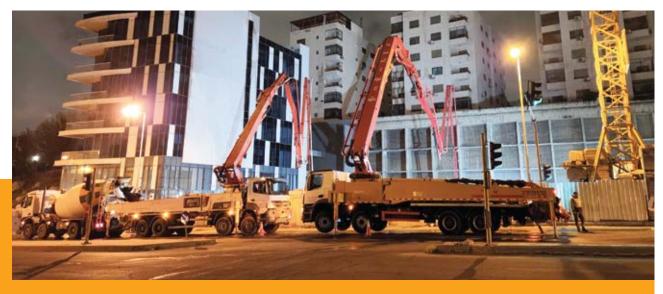

11

The company owns and operate a large fleet of modern vehicles which allows us to cover Jordan of ready mix concrete from north to the south and to insure delivery of concrete to customers on time within a short period of time, which includes:

| 22 | Concrete pumps of different lengths, in addition to a <b>63-meter</b> pump |
|----|----------------------------------------------------------------------------|
| 1  | Mobile batch plant with a capacity of 80 m³/hr count                       |
| 4  | Water tanks count                                                          |
| 10 | Loaders                                                                    |
| 10 | Cement transit silos                                                       |
| 20 | Pick up double cab                                                         |
| 1  | Water chiller                                                              |

63 Putzmeister Concrete Pump

Mobile Concrete **Batch Plant** 

From two decades **Hashem Alzuhairi Ready Mix Concrete Company** provided the ready mix concrete to several and large projects which includes: