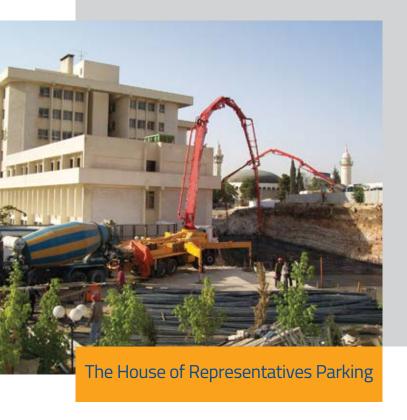

#### **Governmental Buildings:**

- The Conference Palace Dead Sea.
- The Main Civil Defense Shmesane.
- The Desert Force Command.
- The North Region Command.
- The Ministry of Social Development.
- The Greatest Criminal Court Aljwaidah.
- Justice Palace Al-Salt.
- New Ma'an Prison.
- King Hussein Bin Talal Mosque.
- The House of Representatives Parking.
- The chief Justice Headquarters.