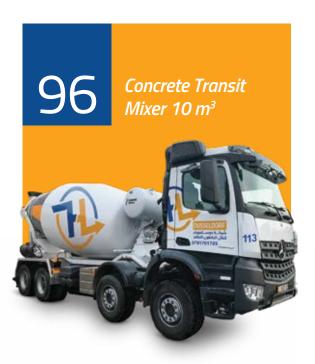

| 8  | Batch plants with a capacity of 120 m³/hr   |
|----|---------------------------------------------|
| 96 | Concrete Transit Mixers with capacity 10 m³ |
| 4  | Crushers                                    |
| 1  | D9L                                         |
| 3  | Komatsu excavator                           |
| 10 | Mercedes Trailer                            |
| 6  | Electric generator                          |