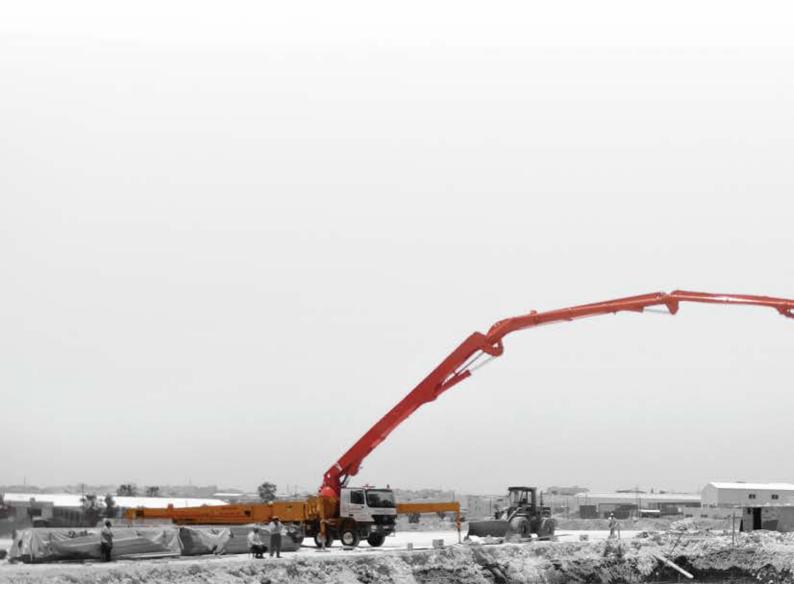

| 22 | Concrete pumps of different lengths, in addition to a <b>63-meter</b> pump |
|----|----------------------------------------------------------------------------|
| 1  | Mobile batch plant with a capacity of 80 m³/hr count                       |
| 4  | Water tanks count                                                          |
| 10 | Loaders                                                                    |
| 10 | Cement transit silos                                                       |
| 20 | Pick up double cab                                                         |
| 1  | Water chiller                                                              |

63 Putzmeister Concrete Pump

Mobile Concrete **Batch Plant** 

From two decades **Hashem Alzuhairi Ready Mix Concrete Company** provided the ready mix concrete to several and large projects which includes: