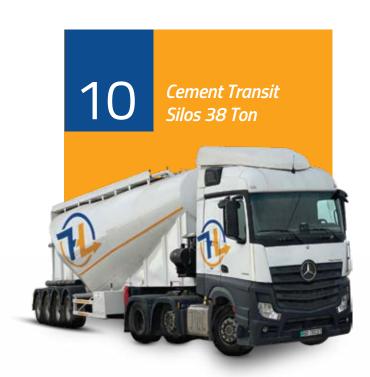

| 22 | Concrete pumps of different lengths, in addition to a <b>63-meter</b> pump |
|----|----------------------------------------------------------------------------|
| 1  | Mobile batch plant with a capacity of 80 m³/hr count                       |
| 4  | Water tanks count                                                          |
| 10 | Loaders                                                                    |
| 10 | Cement transit silos                                                       |
| 20 | Pick up double cab                                                         |
| 1  | Water chiller                                                              |