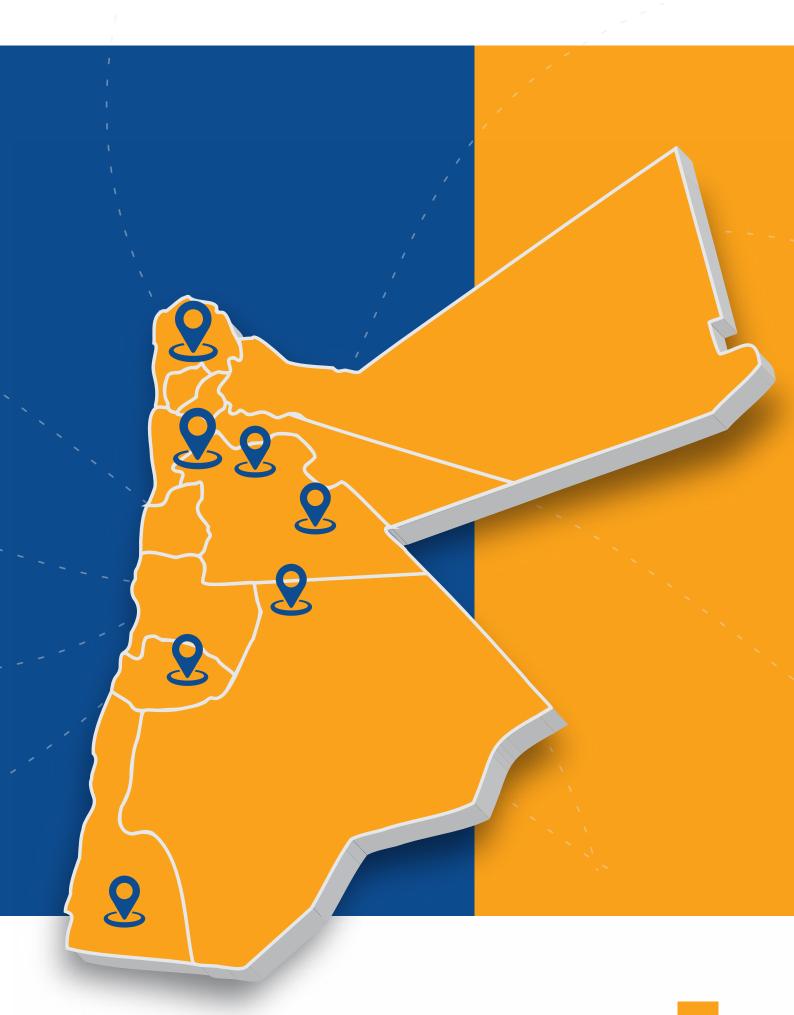

### **OUR LOCATIONS**

with a capacity of

Husainiah Site: m³/hr

One batch plant

Tafilah Site: m³/hr

Al- Hizam Site: m³/hr

Irbid Site: m³/hr

**Aqaba Site:** 

Al -Qastal Site: m³/hr