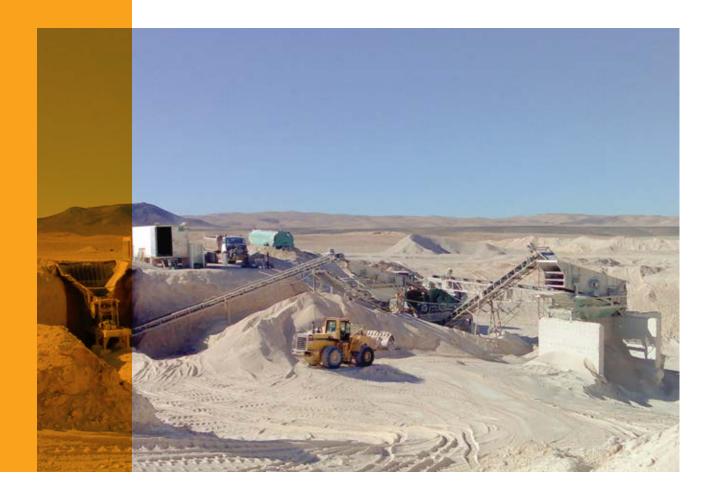

### 5. **BUILDING MATERIALS**

The company own its crushers located in Jordan Vally to provide the ready mix concrete company with the best material of aggregate with a capacity of 240 m³/hr to insure the highest quality of the concrete, and to continue leading the market.