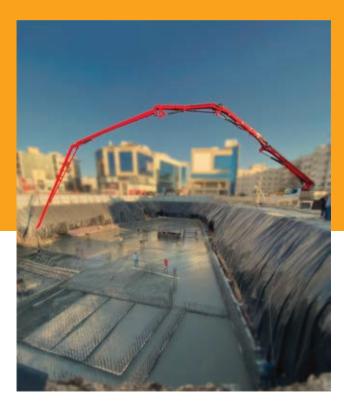

| 22 | Concrete pumps of different lengths, in addition to a <b>63-meter</b> pump |
|----|----------------------------------------------------------------------------|
| 1  | Mobile batch plant with a capacity of 80 m³/hr count                       |
| 4  | Water tanks count                                                          |
| 10 | Loaders                                                                    |
| 10 | Cement transit silos                                                       |
| 20 | Pick up double cab                                                         |
| 1  | Water chiller                                                              |

63 Putzmeister Concrete Pump

Mobile Concrete **Batch Plant** 

From two decades **Hashem Alzuhairi Ready Mix Concrete Company** provided the ready mix concrete to several and large projects which includes: