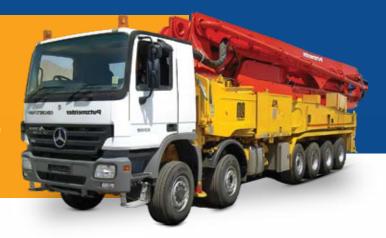

| 22 | Concrete pumps of different lengths, in addition to a <b>63-meter</b> pump |
|----|----------------------------------------------------------------------------|
| 1  | Mobile batch plant with a capacity of 80 m³/hr count                       |
| 4  | Water tanks count                                                          |
| 10 | Loaders                                                                    |
| 10 | Cement transit silos                                                       |
| 20 | Pick up double cab                                                         |
| 1  | Water chiller                                                              |

63 Putzmeister Concrete Pump

Mobile Concrete **Batch Plant** 

From two decades **Hashem Alzuhairi Ready Mix Concrete Company** provided the ready mix concrete to several and large projects which includes: